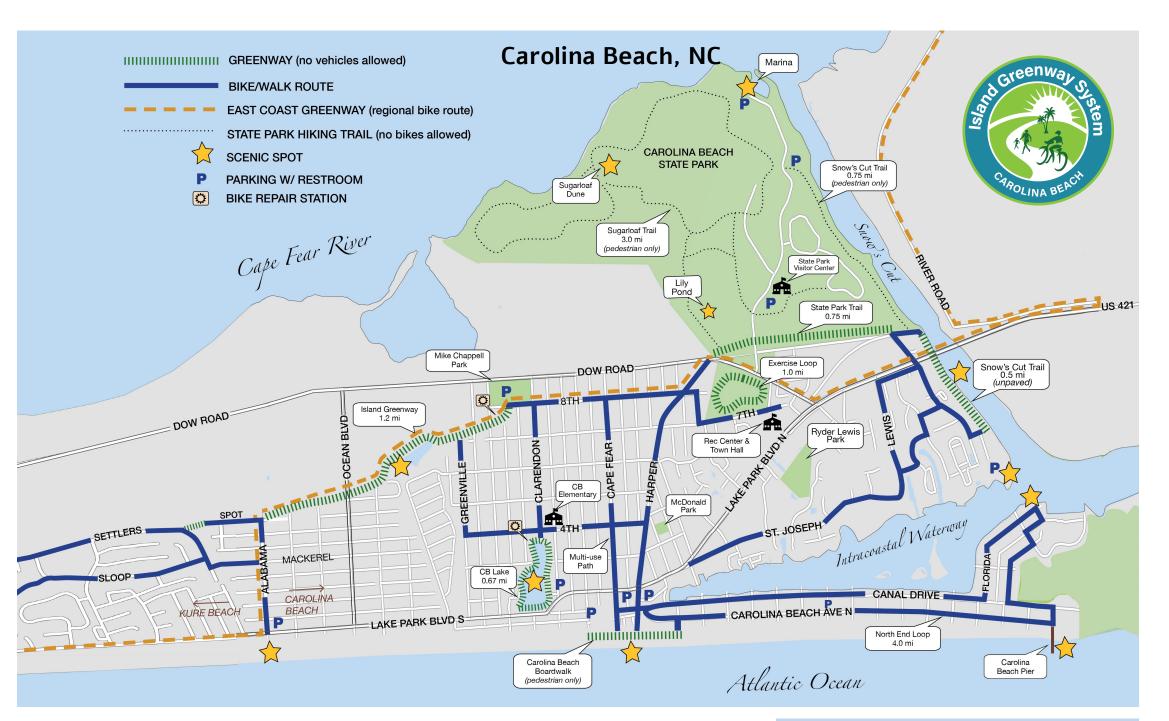

# **Bike, Walk and Hike Routes**

Carolina Beach & Kure Beach, NC

A network of off-street trails, parks and scenic areas connected by designated bike/pedestrian routes on our existing streets.

Use this map to plan a fun and safe route for biking, walking, jogging or strolling.