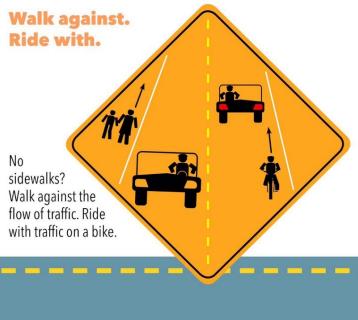

Look for these signs along the routes to help you find your way.

#### **Ride with Traffic**

Be Bright at Night