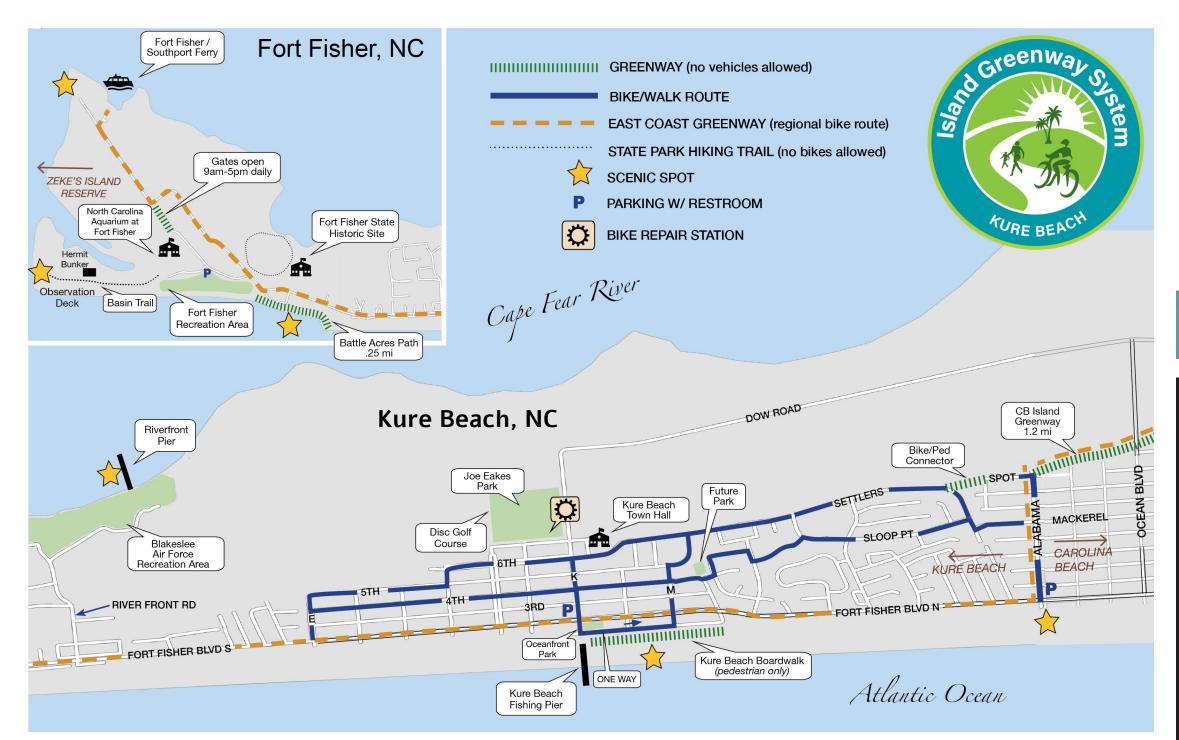

# **Bike, Walk and Hike Routes**

Carolina Beach & Kure Beach, NC

A network of off-street trails, parks and scenic areas connected by designated bike/pedestrian routes on our existing streets.

Use this map to plan a fun and safe route for biking, walking, jogging or strolling.